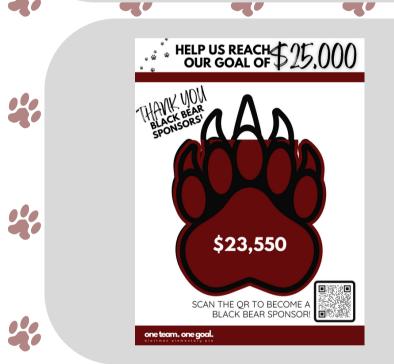

#### Blattman PTA Sponsorship Update!

We have almost hit our goal of \$25,000! Thank you to our Black Bear Sponsors who have helped us get this far! We need to raise \$1,450 more! That's 15 families at the \$100 donation level! Can you help us get there by the end of the weekend? <u>Click here</u> or scan QR code below.